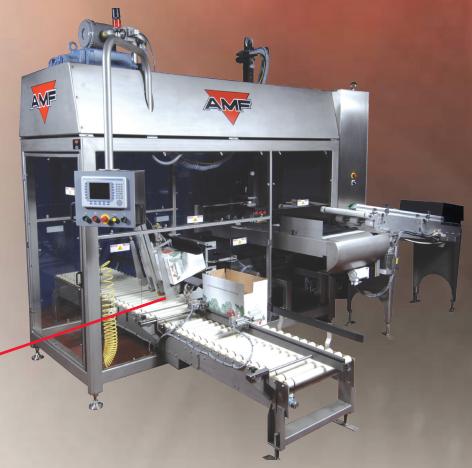

# VersaPak Series HV Horizontal/Vertical Case Packer

### **MECHANICAL FEATURES**

- Capable of handling both horizontal and vertical product loading
- Patented robotic gantry system with fixed motors and no offset forces
- Stainless steel washdown or painted steel construction
- Compact modular design allows machine to be configured for almost any layout and application
- All product and case motions are servo driven for precise control
- Sanitary and robust design

# **ELECTRICAL FEATURES**

- **NEMA 4X Rated**
- Allen Bradley food service grade servo motors
- Allen Bradley PanelViewPlus 700 operator interface
- Allen Bradley ControlLogix PLC